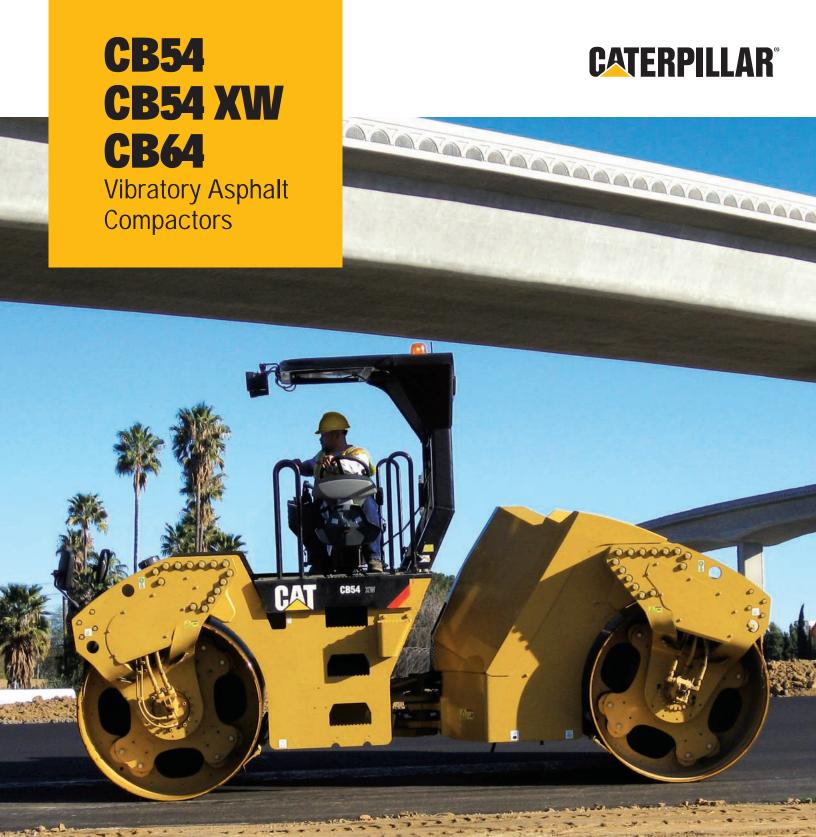

| Di | mensions                    | CE      | 54      | CB54 X  | W       | CB64          |
|----|-----------------------------|---------|---------|---------|---------|---------------|
| 1  | Overall length              |         |         | 4934 mm | 194 in  |               |
| 2  | Overall width               | 1905 mm | 75 in   | 2205 mm | 87 in   | 2335 mm 92 in |
| 3  | Drum width                  | 1700 mm | 67 in   | 2000 mm | 79 in   | 2130 mm 84 in |
|    | Drum shell thickness        | 17 mm   | 0.67 in | 17 mm   | 0.67 in | 20 mm 0.79 in |
|    | Drum diameter               | -       | _       | 1300 mm | 51 in   |               |
| 4  | Overall height at ROPS/FOPS | -       | _       | 3071 mm | 121 in  |               |
| 5  | Wheelbase                   | -       | _       | 3640 mm | 143 in  | _             |
| 6  | Curb clearance              | -       | _       | 868 mm  | 34 in   | _             |
| 7  | Ground clearance            | -       |         | 217 mm  | 8.5 in  |               |