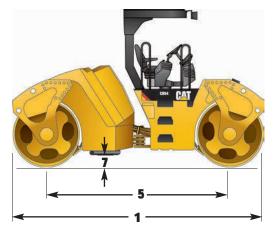

| Di | mensions                    | CE      | 54      | CB54 X  | W       | CB64          |
|----|-----------------------------|---------|---------|---------|---------|---------------|
| 1  | Overall length              |         |         | 4934 mm | 194 in  |               |
| 2  | Overall width               | 1905 mm | 75 in   | 2205 mm | 87 in   | 2335 mm 92 in |
| 3  | Drum width                  | 1700 mm | 67 in   | 2000 mm | 79 in   | 2130 mm 84 in |
|    | Drum shell thickness        | 17 mm   | 0.67 in | 17 mm   | 0.67 in | 20 mm 0.79 in |
|    | Drum diameter               | -       | _       | 1300 mm | 51 in   |               |
| 4  | Overall height at ROPS/FOPS | -       | _       | 3071 mm | 121 in  |               |
| 5  | Wheelbase                   | -       | _       | 3640 mm | 143 in  | _             |
| 6  | Curb clearance              | -       | _       | 868 mm  | 34 in   | _             |
| 7  | Ground clearance            | -       |         | 217 mm  | 8.5 in  |               |